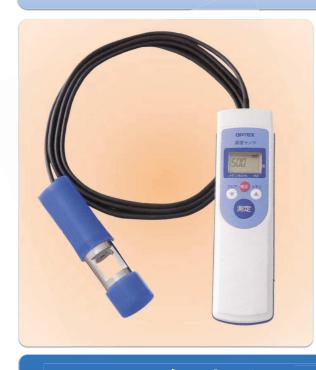

# ポータブル濁度センサ TD-M500

### 特徵

- 変換部
  - ・防水で水に濡れても問題ありません (防浸防塵構造IP67)
  - •主要材質に抗菌樹脂を採用
- 検出部
  - 主要材質には耐食性に優れた ステンレスSUS316Lを採用
  - 検出窓には高い硬度を誇る サファイアガラスを採用