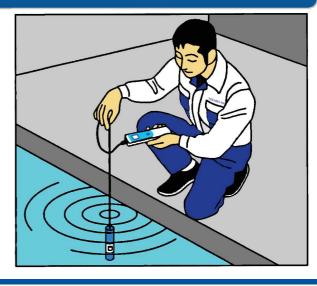

# センサを沈めてワンプッシュ 5秒で測定

### コンセプト

- ■どこでもいつでも測定可能
- ■シンプル機能で簡単測定
- ■お求め安い価格

#### 用途

- ■河川管理
- ■工場排水
- ■工事現場
- ■製造ライン など