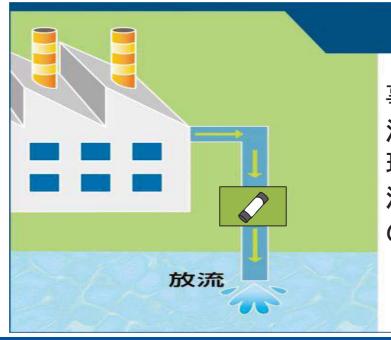

### より良い環境の実現 工場排水監視 (酸化還元電位)



Industrial Wastewater Monitoring (Oxidation-Reduction Potential)

pH/ORP測定の用途は、非常に多岐にわたり、工場における製品製造の工程管理から、工場排水や河川水の公害監視に至るまで、様々な場所で使用されています。

pH / ORP meters are very useful at the plant.

From the product manufacturing process management up to the pollution monitoring of industrial wastewater and river water, they are used in a variety of locations.

## 屋外自立型 pH計 / ORP計



#### 特徵

- 小型・軽量で取付簡単
- 4-20mA出力、警報出力標準装備 監視・制御機器と連携可能
- フリー電源(AC100~240V)
- 各種温度素子対応

# 水質の指標であるpH,ORPの安定した測定が可能です



### 放流水の監視

事業場では水質汚濁防止 法への対応など、水質管 理の徹底が重要です。 河川等に放流する処理水 の最終監視が行えます。

### SHIBAURA SEMTEK