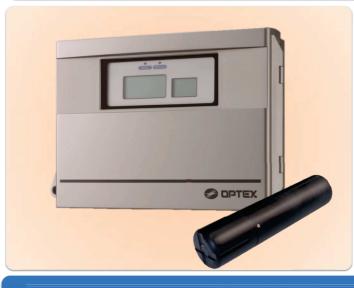

## 蛍光式溶存酸素計(DO計)

#### 徴 特

- 小型・軽量で取付簡単
- 耐腐食性樹脂ハウジング
- メンテナンス長期不要 (センサキャップ交換は3年に一度のみ)
- 長期的連続運転が可能