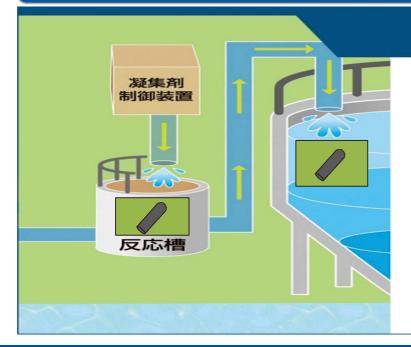

# より良い環境の実現 工場排水監視 (溶存酸素濃度) **EMTEK**



### Industrial Wastewater Monitoring (Dissolved Oxygen)

蛍光式溶存酸素計は、ポーラロ/ガルバニ方式における保守性の問題点を一気に 解決した、精度及び再現性の高い製品です。

気体・溶剤等、広い範囲の被測定対象への対応が可能です。

The fluorescence type oxygen meter is designed for high accuracy and repeatability, with easy maintenance better than Polaro-Galvanic type meters.

The fluorescence type oxygen meter can measure a wide range of substances such as gas and solvent.

## 蛍光式溶存酸素計(DO計)



#### 徴 特

- 小型・軽量で取付簡単
- 耐腐食性樹脂ハウジング
- メンテナンス長期不要 (センサキャップ交換は3年に一度のみ)
- 長期的連続運転が可能

# 水の汚れ具合である溶存酸素量(DO)をメンテンンスフリーで長期的に測定



## 凝集剤の制御

排水の正確な濃度を把 握することで、適量の薬 剤が投入でき、安定した 水質が得られます。

## SHIBAURA SEMTEK