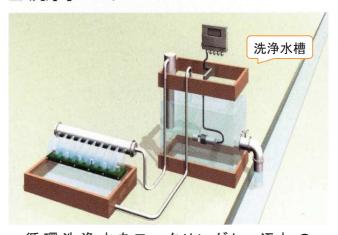

### より良い環境の実現 工場排水監視 (浮遊物濃度)



### Industrial Wastewater Monitoring (Suspended Solids)

水質汚濁防止法により、排水事故時の届出が義務づけられました。 濃度計による連続的な排水濁度のモニタリングにより、万が一の排水トラブルも早期 発見が可能です。

The Water Pollution Control Act obliges companies to report wastewater accidents. By continuously monitoring wastewater turbidity using a concentration meter, unexpected wastewater problems can be quickly detected.

# 透過光式 SSチェッカー TS-1000



#### 特徵

- 小型・軽量で取付簡単
- 4-20mA出力、警報出力標準装備 監視・制御機器と連携可能
- ワイパー式自動洗浄で 簡単メンテナンス
- 1000mg/Iのワイドレンジで多くの用途 に対応

# 規制項目である浮遊物質量(SS)を簡単安価に連続的に測定

### 排水の管理



消毒槽の浮遊物質量をモニタリングし、異常時には、警報および放流停止

### 洗浄水コントロール



循環洗浄水をモニタリングし、汚れのレベルに応じて自動で給水・排水を制御

## SHIBAURA SEMTEK