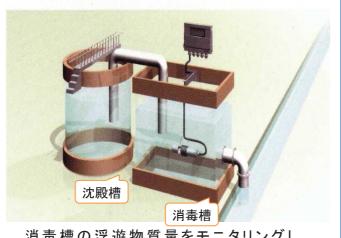

### より良い環境の実現 工場排水監視 (浮遊物濃度)



### Industrial Wastewater Monitoring (Suspended Solids)

水質汚濁防止法により、排水事故時の届出が義務づけられました。 濃度計による連続的な排水濁度のモニタリングにより、万が一の排水トラブルも早期 発見が可能です。

The Water Pollution Control Act obliges companies to report wastewater accidents. By continuously monitoring wastewater turbidity using a concentration meter, unexpected wastewater problems can be quickly detected.

# 透過光式 SSチェッカー TS-1000



#### 特徵

- 小型・軽量で取付簡単
- 4-20mA出力、警報出力標準装備 監視・制御機器と連携可能
- ワイパー式自動洗浄で 簡単メンテナンス
- 1000mg/Iのワイドレンジで多くの用途 に対応

# 規制項目である浮遊物質量(SS)を簡単安価に連続的に測定

### 排水の管理



消毒槽の浮遊物質量をモニタリングし、異常時には、警報および放流停止

### 洗浄水コントロール



循環洗浄水をモニタリングし、汚れのレベルに応じて自動で給水・排水を制御

## SHIBAURA SEMTEK