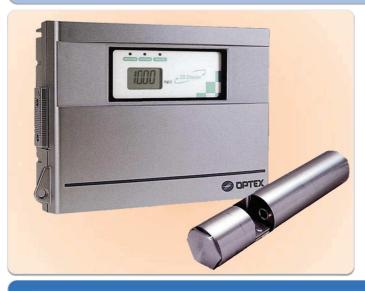

# 透過光式 SSチェッカー TS-1000

#### 特徵

- 小型・軽量で取付簡単
- 4-20mA出力、警報出力標準装備 監視・制御機器と連携可能
- ワイパー式自動洗浄で 簡単メンテナンス
- 1000mg/Iのワイドレンジで多くの用途 に対応